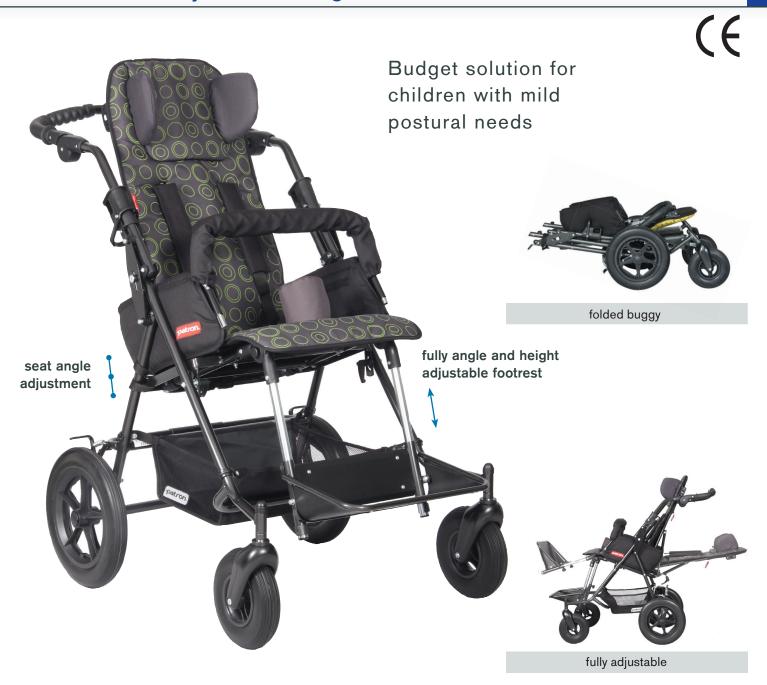

#### **DESIGN OPTIONS**

Robust and time-proven durable undercarriage with ergonomically shaped handle and 200/300 mm wheels along with 4 seat-sizes (MINI, Standard, MAXI, SuperMaxi 42) are the base for the standard line of rehab-strollers. BEN 4 Plus – line is equipped with fully foldable undercarriage, produced of the light weight thin-walled tubes with powder coated surface finishing. Undercarriage is reinforced and optimized for heavy duty usage. Non size adjustable seat with option of 3 angle positions and height adjustable footrest is covered by fully detachable soft padded textile upholstery in fashionable design. The stroller can be optionally equipped with wider variety of special fixing devices and accessories. Easy handling is ensured by the stroller's fully and very compact foldable frame as well by the stroller's big wheels. The correct usage of the product should be consulted with a seating specialist.

## Standard equipment:

- non size-adjustable seat with fully detachable soft padded textile upholstery
- fully reclining backrest
- seat with tilt-in space function (3 positions)
- height variations for attaching of the fixation devices and accessories
- angle and height adjustable footrest
- 200/300 mm wheels
- detachable grab bar with cover
- frame color and fabric patterns according to the current offer
- height adjustable ergonomic handlebar

## **Optional equipment:**

- · canopy, rain cover
- headrest, 4-point immo.belt, abductor wedge and other equipment according to the actual list
- · work board
- basket

| Order codes:             |           |
|--------------------------|-----------|
| BEN 4 Plus MINI:         | B4PWKPMYY |
| BEN 4 Plus STD:          | B4PWKPYYY |
| BEN 4 Plus MAXI:         | B4PWKPXYY |
| BEN 4 Plus SuperMaxi 42: | B4PWKPS2Y |
| BEN 4 Plus SuperMaxi 45: | B4PWKPS5Y |