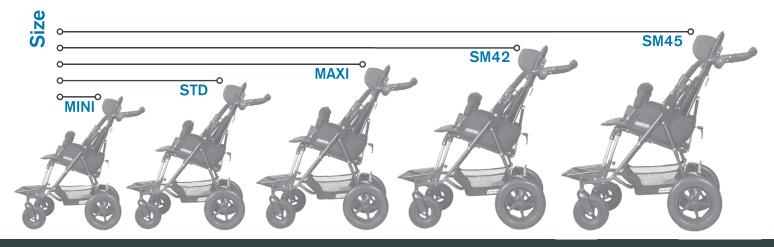

#### **DESIGN OPTIONS**

Robust and time-proven durable undercarriage with ergonomically shaped handle and 200/300 mm wheels along with 4 seat-sizes (MINI, Standard, MAXI, SuperMaxi 42) are the base for the standard line of rehab-strollers. BEN 4 Plus – line is equipped with fully foldable undercarriage, produced of the light weight thin-walled tubes with powder coated surface finishing. Undercarriage is reinforced and optimized for heavy duty usage. Non size adjustable seat with option of 3 angle positions and height adjustable footrest is covered by fully detachable soft padded textile upholstery in fashionable design. The stroller can be optionally equipped with wider variety of special fixing devices and accessories. Easy handling is ensured by the stroller's fully and very compact foldable frame as well by the stroller's big wheels. The correct usage of the product should be consulted with a seating specialist.

| <i>(</i>                           | MINI          | STD           | MAXI          | SuperMaxi42   | SuperMaxi45   |
|------------------------------------|---------------|---------------|---------------|---------------|---------------|
| Backrest height [mm]               | 530           | 630           | 710           | 710           | 840           |
| Seat depth [mm]                    | 230           | 280           | 360           | 360           | 450           |
| Seat width [mm]                    | 300           | 340           | 370           | 400           | 450           |
| Seat to footrest [mm]              | 190-330       | 190-330       | 220-380       | 220-380       | 280-450       |
| Backrest angle                     | 0° - 165°     | 0° - 165°     | 0° - 155°     | 0° - 155°     | 0° - 155°     |
| Seat angle                         | 17°/ 20°/ 23° | 17°/ 20°/ 23° | 17°/ 20°/ 23° | 17°/ 20°/ 23° | 17°/ 20°/ 23° |
| Total length [mm]                  | 1020          | 1020          | 1040          | 1040          | 1200          |
| Total width [mm]                   | 580           | 580           | 620           | 680           | 690           |
| Total height /with adj.handle [mm] | 1050          | 1050          | 1080          | 1080          | 1080          |
| Brake                              | foot oper.    |
| Weight                             | 15,0 kg       | 17,0 kg       | 18,0 kg       | 20,0 kg       | 22,0 kg       |
| Maximum load                       | 35,0 kg       | 35,0 kg       | 50,0 kg       | 75,0 kg       | 75,0 kg       |
| Folded stroller length [mm]        | 940           | 940           | 940           | 940           | 950           |
| Folded stroller width [mm]         | 580           | 580           | 620           | 680           | 765           |
| Folded stroller height [mm]        | 430           | 430           | 430           | 430           | 440           |
|                                    |               |               |               |               |               |